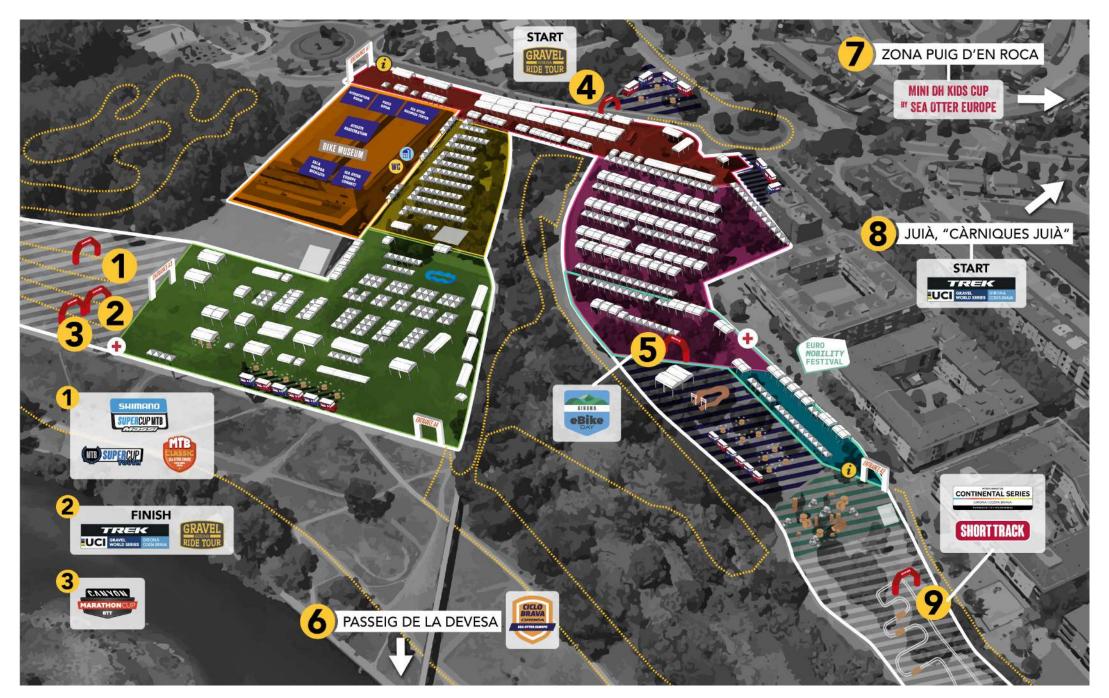

# **START MAP FOR SPORTIVE EVENTS**

#### SPORTIVE EVENTS

- START XCO/ SERVICE VERY MEDICALE
- © START GRAVEL RICE TOUR GIRDNA
- UCI GRAVEL WORLD SERIES FINISH
   GRAVEL RIDE TOUR GIRONA FINISH
- O START CANYON MARATHON CUP
- @ PADDOCK
- O START / FINISH CICLOBRAVA
- @ START BEIKE DAY
- @ TRIAL ZONE
- @ XCE/XCCZONE