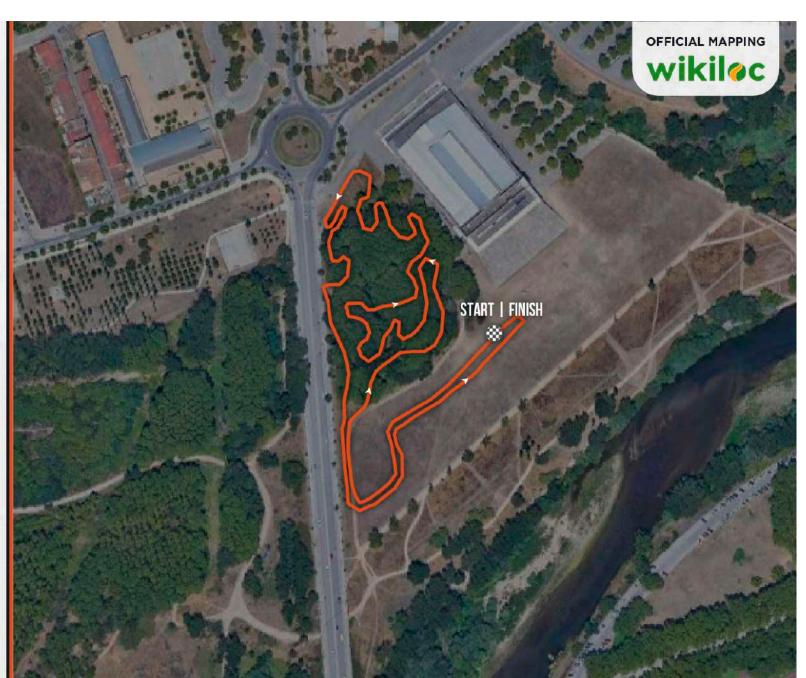

# MTB CLASSIC INTRODUCTION | TECHNICAL DETAILS

# WE LOVE TRADITIONS, WE LOVE MTB CLASSIC

The golden age of mountain biking is back at Sea Otter Europe.

Get your old bike and kit and take part in the MTB race. A tribute to the best era of mountain biking.

Join us and make history.

- **DATE** 21.09.24
- **START** 17:00H
- **CIRCUIT** 1,54 KM