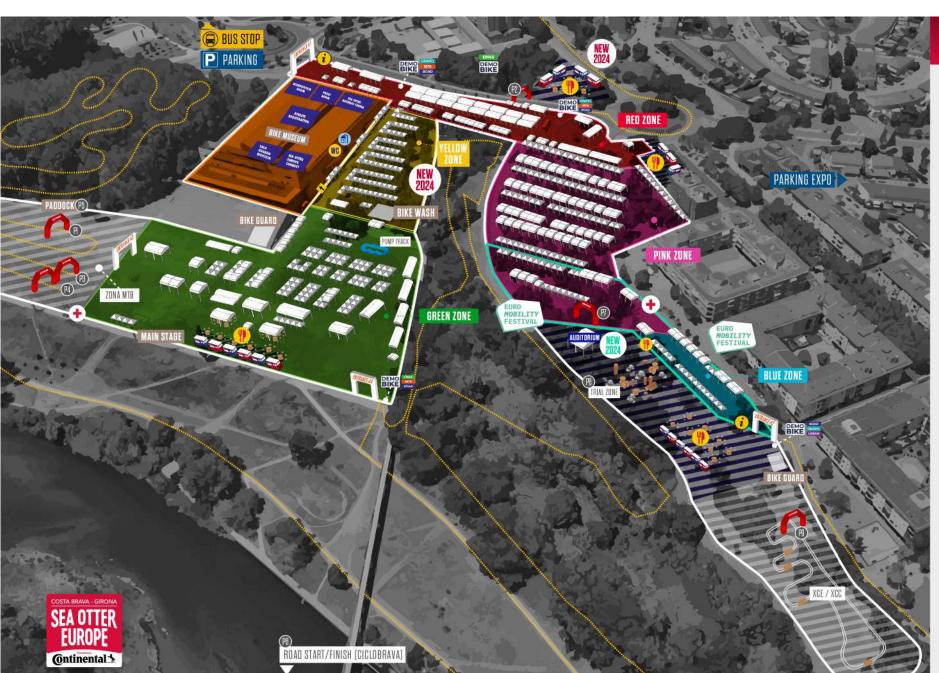

# **GENERAL MAP SEA OTTER EUROPE**

## MAP DISPLAY

#### MAIN ENTRANCE

ENTRANCE AL

**ENTRANCE A2** 

**ENTRANCE AS** 

**ENTRANCE A4** 

#### **EXPO ZONES**

**RED ZONE** 

PINK ZONE

GREEN ZONE

**BLUE ZONE** 

#### **FESTIVAL SERVICES**

INFORMATION DESK ACCREDITATION ROOM ATHLETE REGISTRATION

PRESS ROOM

SEA OTTER BUSINESS CENTER BIKE PARKING

BIKE WASH by PRORIDE

AUDITORIUM .

#### **ACTIVATION ZONE**

SEA OTTER EUROPE CONNECT

DEMOBIKE CHAME BOAD CHIRAL

XCE / XCC ZONE

TRIAL ZONE KIOS ZONE (PUMPTRACK/WOODPARK)

#### SPORTIVE EVENTS

- START XCO/ SERVICE VERY MEDICALE
- © START GRAVEL RICE TOUR GIRDNA
- UCI GRAVEL WORLD SERIES FINISH
   GRAVEL RIDE TOUR GIRONA FINISH
- O START CANYON MARATHON CUP
- @ PADDOCK
- O START / FINISH CICLOBRAVA
- @ START BEIKE DAY
- @ TRIAL ZONE
- @ XCE/XCCZONE

#### FOOD AND BEVERAGE

FOOD TRUCKS