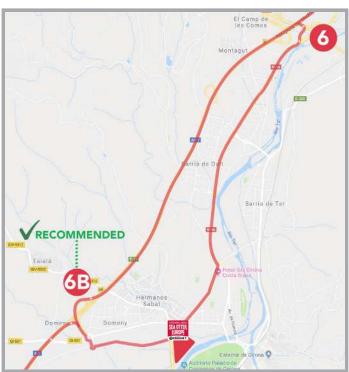

#### **BY ROAD**

AP7 motorway | Exit 6 & 6B Free public parking Camper area (800m)

# WHERE TO PARK & HOW TO GET TO THE FESTIVAL?