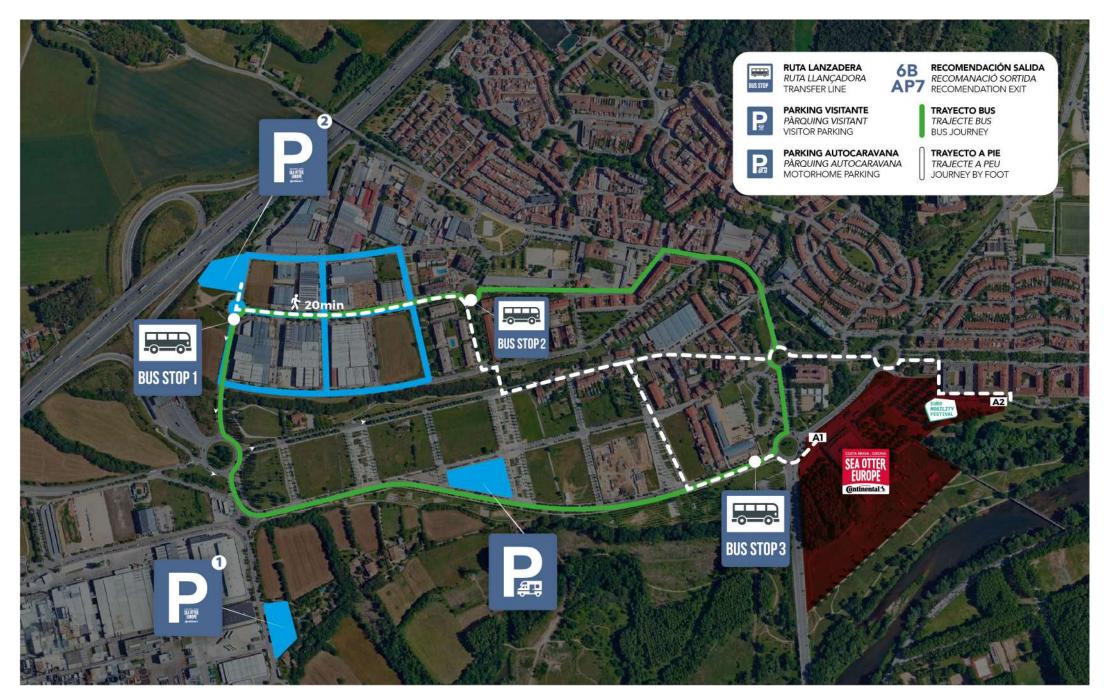

# WHERE TO PARK & HOW TO GET TO THE FESTIVAL?

#### **BY ROAD**

AP7 motorway | Exit 6 & 6B Free public parking Camper area (800m)