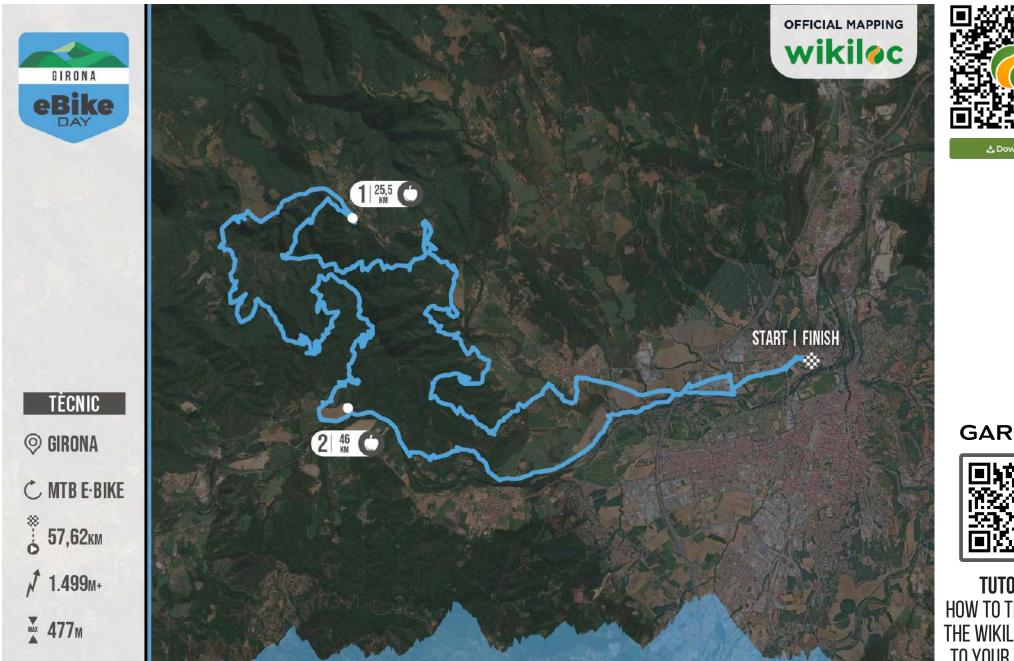

**DATE** 22.09.24

**START** 10:00H

**TECHNIC CIRCUIT** 57,62 KM | 1.499 M+

BASIC CIRCUIT 40,33 KM | 860 M+

#### **TECHNIC ROUTE**

🕹 Download

**GARMIN**.

TUTORIAL HOW TO TRANSFER THE WIKILOC TRACK TO YOUR GARMIN?