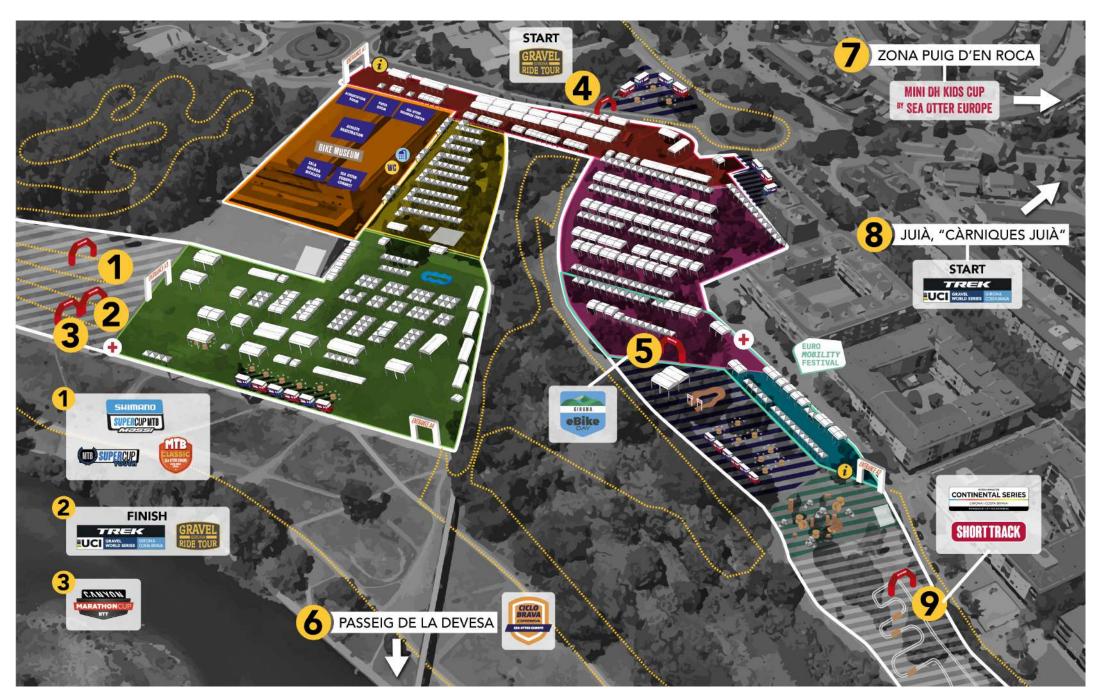

ING

### HOW TO ARRIVE TO GIRONA? | USEFUL INFORMATION









**GIRONA - FONTAJAU MUNICIPAL PAVILION** Av. President Josep Tarradellas i Joan, 22 17007 - GIRONA

#### SCHEDULE

FRIDAY | 12:00h - 19:30h SATURDAY | 09:00h - 19:30h SUNDAY | 09:00h - 15:00h

#### **BY ROAD**

AP7 motorway | Exit 6 & 6B Free public parking Camper area (800m)

#### **BY PLANE**

Girona - Costa Brava airport (16 km) Barcelona - El Prat airport (120 km) Perpinyà - Rivesaltes airport (100 km)

#### **BY TRAIN**

ADIF Girona station (2 km)

#### **USEFUL CONTACTS**

EMERGENCIES | 012 JOSEP TRUETA HOSPITAL | (+34) 972 940 200 POLICE | 092 FIREFIGHTERS | 085 TAXI GIRONA | (+34) 972 222 323 GIROTAXI | (+34) 627 440 440





### WHERE TO PARK & HOW TO GET TO THE FESTIVAL?





### **START MAP FOR SPORTIVE EVENTS**





#### **E-BIKE DAY GIRONA INTRODUCTION | TECHNICAL DETAILS**

#### GIRONA Bike

### TOURISM AND SPORT In the girona region

The Girona E-Bike Day is an active, dynamic and original way of living in the open air. A non-competitive activity on electric mountain bikes that combines the heritage, nature and gastronomy of the area.

The Girona E-Bike Day proposes an organised route where the aim is to discover the region by tasting its best products and enjoying its landscapes. A proposal that will be hard to forget among friends, family or new acquaintances that you will make on the same route, always in the spirit of cycle tourism in a non-competitive activity.

**DATE** 22.09.24

**START** 10:00H

**TECHNIC CIRCUIT** 57,62 KM | 1.499 M+

BASIC CIRCUIT 40,33 KM | 860 M+



#### **BIB NUMBER