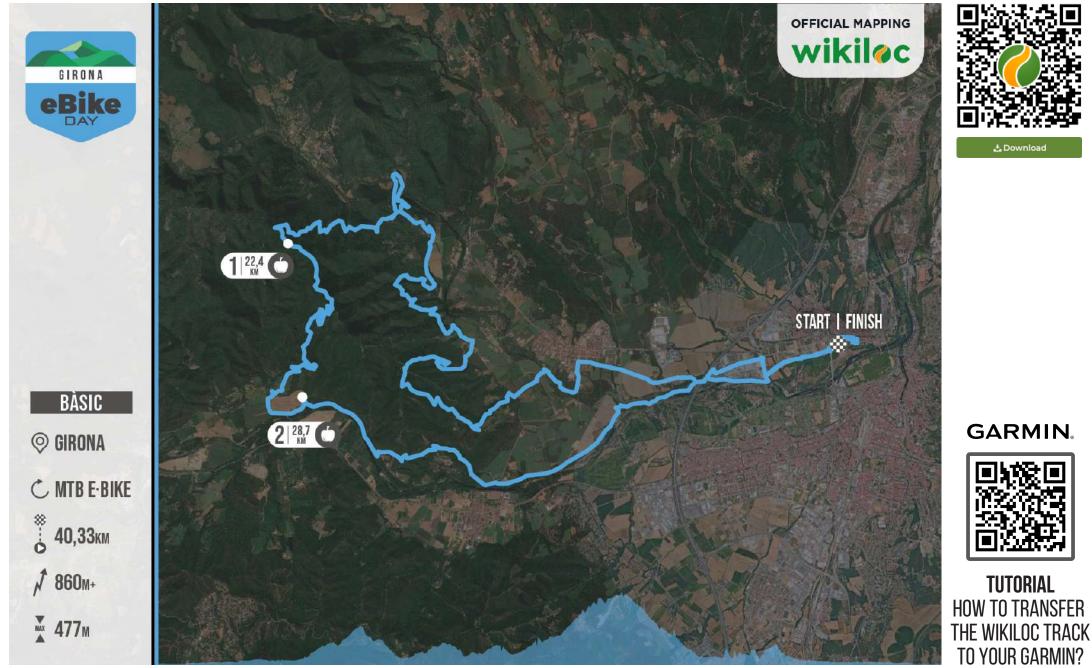

**DATE** 22.09.24

**START** 10:00H

**TECHNIC CIRCUIT** 57,62 KM | 1.499 M+

BASIC CIRCUIT 40,33 KM | 860 M+

#### **TECHNIC ROUTE**

🕹 Download

**GARMIN**.

TUTORIAL HOW TO TRANSFER THE WIKILOC TRACK TO YOUR GARMIN?