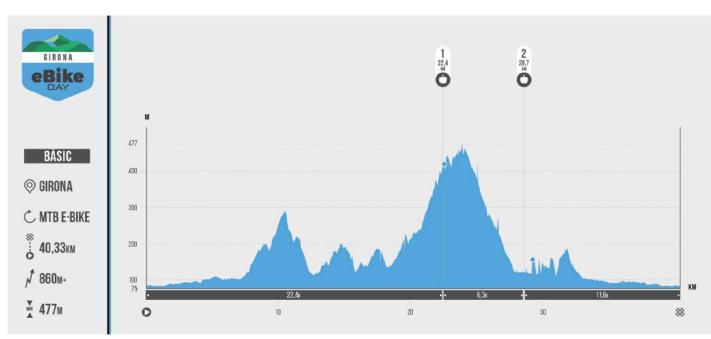

**DATE** 22.09.24

**START** 10:00H

**TECHNIC CIRCUIT** 57,62 KM | 1.499 M+

BASIC CIRCUIT 40,33 KM | 860 M+

### **BASIC ROUTE**

PROFILES