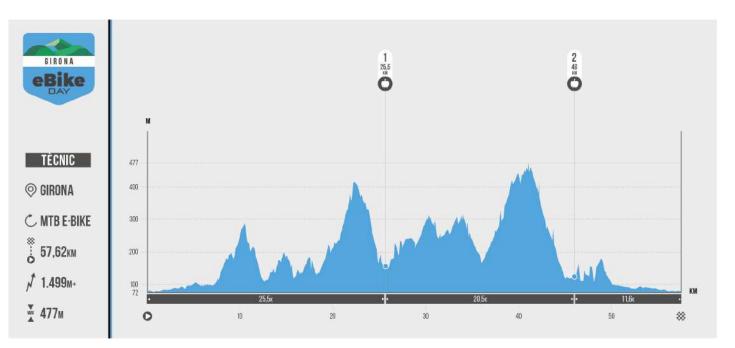

**DATE** 22.09.24

**START** 10:00H

**TECHNIC CIRCUIT** 57,62 KM | 1.499 M+

BASIC CIRCUIT 40,33 KM | 860 M+

### **BASIC ROUTE**

PROFILES