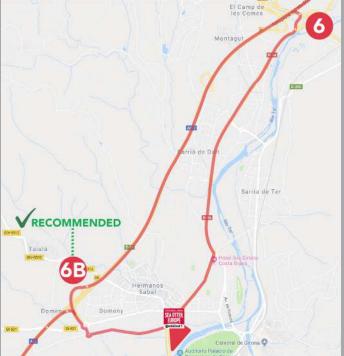

#### **BY ROAD**

AP7 motorway | Exit 6 & 6B Free public parking Camper area (800m)

### WHERE TO PARK & HOW TO GET TO THE FESTIVAL?