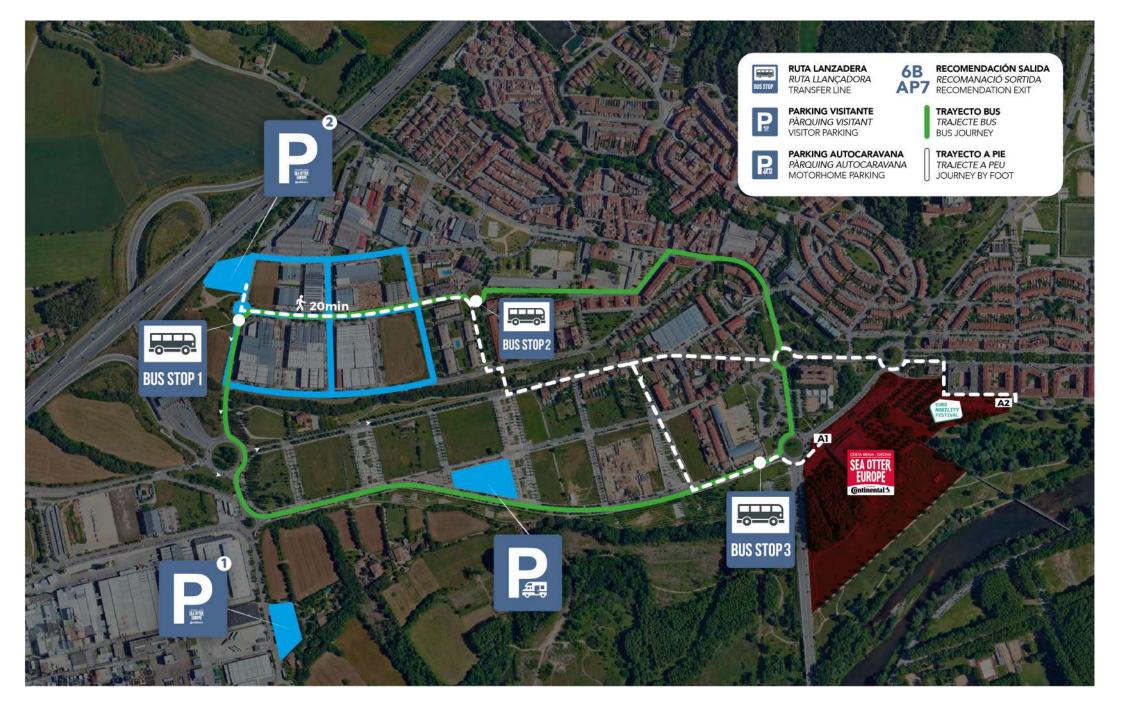

|

FESTIVAL CLOSING

### HOW TO ARRIVE TO GIRONA? | USEFUL INFORMATION









**GIRONA - FONTAJAU MUNICIPAL PAVILION** Av. President Josep Tarradellas i Joan, 22 17007 - GIRONA

#### SCHEDULE

FRIDAY | 12:00h - 19:30h SATURDAY | 09:00h - 19:30h SUNDAY | 09:00h - 15:00h

#### **BY ROAD**

AP7 motorway | Exit 6 & 6B Free public parking Camper area (800m)

#### **BY PLANE**

Girona - Costa Brava airport (16 km) Barcelona - El Prat airport (120 km) Perpinyà - Rivesaltes airport (100 km)

#### **BY TRAIN**

ADIF Girona station (2 km)

#### **USEFUL CONTACTS**

EMERGENCIES | 012 JOSEP TRUETA HOSPITAL | (+34) 972 940 200 POLICE | 092 FIREFIGHTERS | 085 TAXI GIRONA | (+34) 972 222 323 GIROTAXI | (+34) 627 440 440





### WHERE TO PARK & HOW TO GET TO THE FESTIVAL?





### **START MAP FOR SPORTIVE EVENTS**





#### **E-BIKE DAY GIRONA INTRODUCTION | TECHNICAL DETAILS**

#### GIRONA Bike

### TOURISM AND SPORT In the girona region

The Girona E-Bike Day is an active, dynamic and original way of living in the open air. A non-competitive activity on electric mountain bikes that combines the heritage, nature and gastronomy of the area.

The Girona E-Bike Day proposes an organised route where the aim is to discover the region by tasting its best products and enjoying its landscapes. A proposal that will be hard to forget among friends, family or new acquaintances that you will make on the same route, always in the spirit of cycle tourism in a non-competitive activity.

**DATE** 22.09.24

**START** 10:00H

**TECHNIC CIRCUIT** 57,62 KM | 1.499 M+

BASIC CIRC